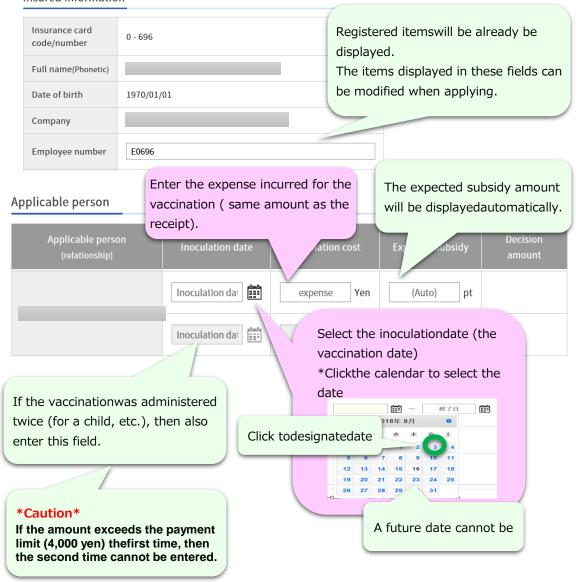

## Influenza Vaccination Subsidy

- The annual payment is up to 4,000 pt per person.
- A receipt is required for payment. Please upload and apply.
  - > How to upload receipt
- Up to 7 people can apply at the same time. If you need more than that, please apply separately.
- If there are any mistakes in the registration details, please ask the health insurance society to correct them.

## Insured information