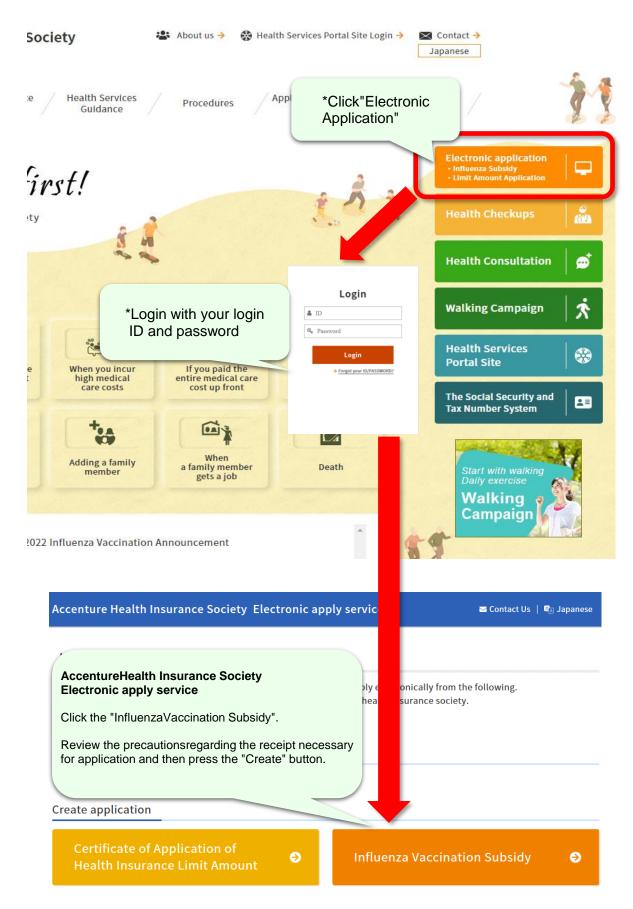

## Influenza Vaccination Subsidy

- The annual payment is up to 4,000 pt per person.
- A receipt is required for payment. Please upload and apply.
  - > How to upload receipt
- Up to 7 people can apply at the same time. If you need more than that, please apply separately.
- If there are any mistakes in the registration details, please ask the health insurance society to correct them.

Please fill out the following entry form and create application data.

If you want to send the application data to the health insurance society, click the "Apply" button. If you only want to create and send it later, click the "Save" button.