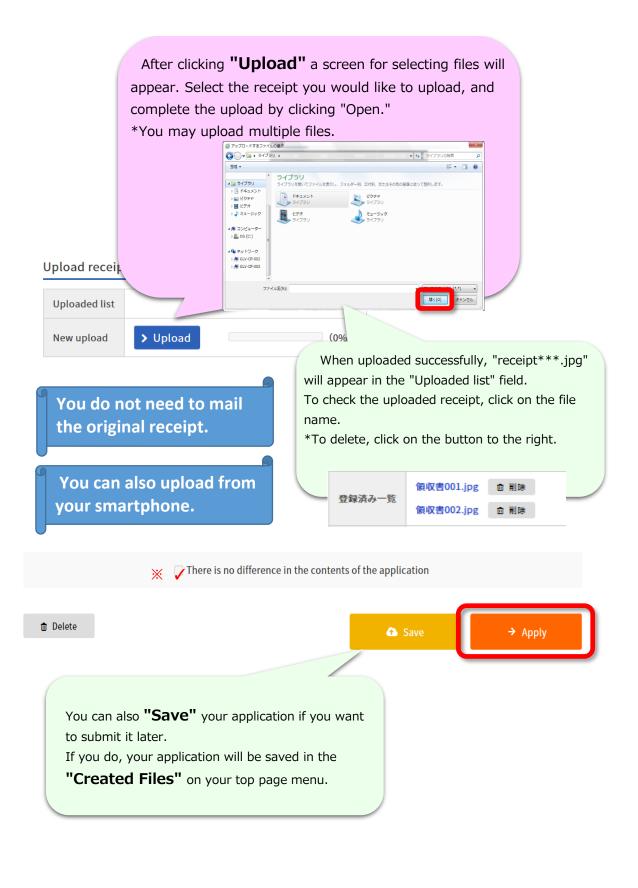

## Influenza Vaccination Subsidy

- The annual payment is up to 4,000 pt per person.
- A receipt is required for payment. Please upload and apply.
  - > How to upload receipt
- Up to 7 people can apply at the same time. If you need more than that, please apply separately.
- If there are any mistakes in the registration details, please ask the health insurance society to correct them.

Please fill out the following entry form and create application data.

If you want to send the application data to the health insurance society, click the "Apply" button. If you only want to create and send it later, click the "Save" button.